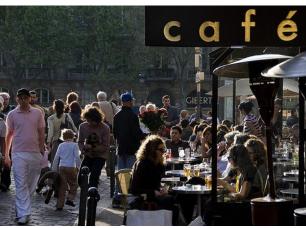

### Lunches and dinners

- Typical restaurants all around the conference location.
- Lunch 10-15 €; Dinner 15-∞ €