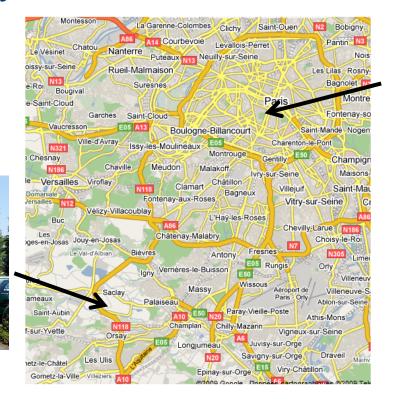

### INRIA Saclay and conference location

Conference location: Paris downtown

### Conference location: Latin Quarter

- Many bars, hotels and restaurants.
- Within walking distance to many cultural and touristic attractions