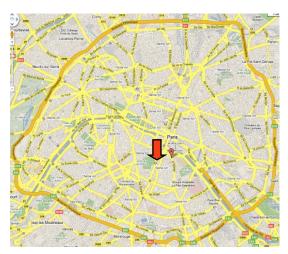

l resources

#### 2,800 scientists

1000 doctoral students

100 post-doctoral scholars

300 r&rd engineers

8 research centers in France

75 associated teams throughout the world

4 000 scientific publications

24 international conferences

230 active patents

89 innovative companies created

790 ongoing contracts

80 software products



### INRIA Saclay and conference location



Conference location: Paris downtown



### Conference location: Latin Quarter





- Many bars, hotels and restaurants.
- Within walking distance to many cultural and touristic attractions









# Proposed Conference site : Maison de la Mutualité

- Latin Quarter: in the core of the city
- Good facilities (150-300 seats, possible parallel sessions,...)
- Registration fees: ~ 300/350 € ~ 120/150 € (students)









Orly: 30 mn - Roissy Charles De Gaulle: 40 mn





### Accomodation

- Many hotels in all categories from 60-80 € to 200-250 €
- A list will be provided on the registration website.







### Lunches and dinners

- Typical restaurants all around the conference location.
- Lunch 10-15 €; Dinner 15-∞ €













## Possible social event : le Capitaine Fracasse







## So, why France/Paris

- SoCG has never been in Paris.
- INRIA logistic support
- Easily reachable (2 international airports/ many companies)
- Reasonable registration fees ~ 350 € (150 €) including all sessions, proceedings, welcome reception, conference dinner, coffe breaks.
- Nice place with many cultural/touristic attractions
- Good food, good wines and lots of cold beer!







# Hope to see you in Paris



Or