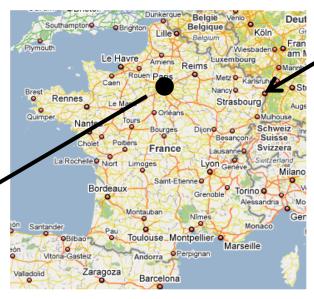

## Paris, France









# INRIA (National Institute for Research in Computer Science and Control)

• A public institution of a scientific and technological character, under the dual authority of the Ministry of Research and the Ministry of Industry

### **3,800** people





#### A budget of €186 M before taxes

Of which more than 20% from external resources

#### 2,800 scientists

1000 doctoral students

100 post-doctoral scholars

300 r&rd engineers

8 research centers in France

75 associated teams throughout the world

4 000 scientific publications

24 international conferences

230 active patents

89 innovative companies created

790 ongoing contracts

80 software products



### INRIA Saclay and conference location



Conference location: Paris downtown



### Conference location: Latin Quarter





- M