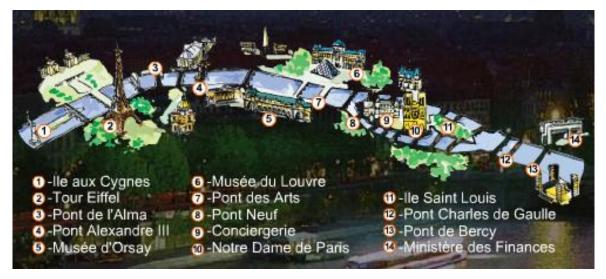

### INRIA Saclay and conference location

Conference location: Paris downtown

### Conference location: Latin Quarter

- Many bars, hotels and restaurants.
- Within walking distance to many cultural and touristic attractions